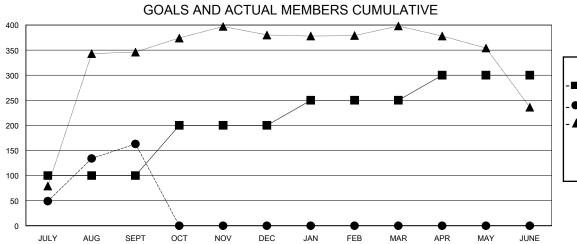

## GOALS AND ACTUAL NEW CLUBS CUMULATIVE

| -■- MEMBER GROWTH NET GOAL        |
|-----------------------------------|
| - ● - MEMBER GROWTH ACTUAL        |
| - ▲ - LAST YEAR MEMBERSHIP ACTUAL |
|                                   |
|                                   |
|                                   |
|                                   |
|                                   |