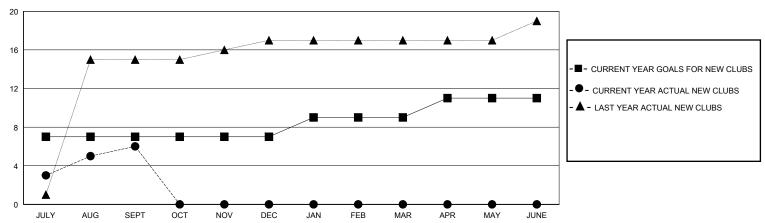

## GOALS AND ACTUAL NEW CLUBS CUMULATIVE

| -■- MEMBER GROWTH NET GOAL        |
|-----------------------------------|
| - ● - MEMBER GROWTH ACTUAL        |
| - ▲ - LAST YEAR MEMBERSHIP ACTUAL |
|                                   |
|                                   |
|                                   |
|                                   |
|                                   |